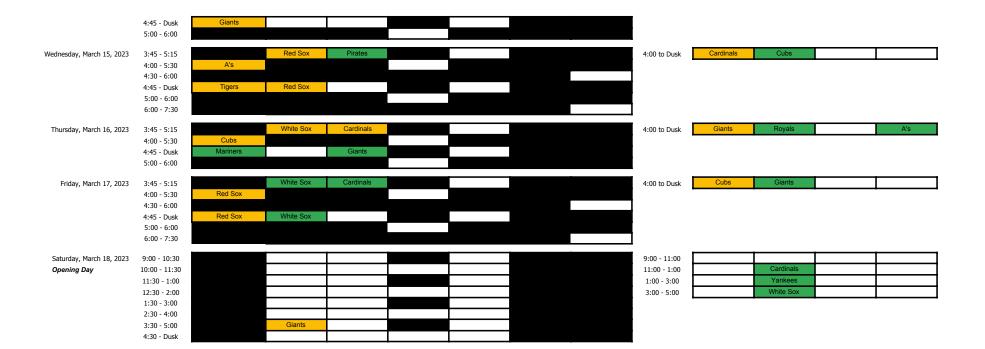

Team Weeks start on Sunday and end on Saturday. Joe Wag RF BP DATE COVE TOWN PARK Kirby Gilardi Albert Paradise Sports TIME Majors BC Minor BC Rookie BC TIME Joe Wag Week 2 (5:45 Sunset) Sunday, January 29, 2023 9:00 - 10:30 Closed Cubs 9:00 - 11:00 Closed 10:00 - 11:30 11:00 - 1:00 Closed Closed Closed 11:30 - 1:00 1:00 - 3:00 Closed Closed 12:30 - 2:00 3:00 - 5:00 Closed 1:30 - 3:00 Closed Tigers 2:30 - 4:00 Closed 3:30 - 5:00 Closed 4:30 - Dusk Closed 3:45 - 5:15 4:00 to Dusk Cardinals Closed Monday, January 30, 2023 Closed 4:00 - 5:30 Closed 4:45 - Dusk Closed Giants Cardinals Closed 3:45 - 5:15 4:00 to Dusk Tigers Tuesday, January 31, 2023 Closed 4:00 - 5:30 Closed 4:45 - Dusk Closed Wednesday, February 1, 2023 3:45 - 5:15 Closed 4:00 to Dusk Closed 4:00 - 5:30 Closed 4:30 - 6:00 Closed 4:45 - Dusk Closed 6:00 - 7:30 Closed Closed Thursday, February 2, 2023 3:45 - 5:15 Closed 4:00 to Dusk 4:00 - 5:30 Closed 4:45 - Dusk Closed Friday, February 3, 2023 3:45 - 5:15 4:00 to Dusk Closed Closed 4:00 - 5:30 Closed 4:30 - 6:00 Closed 4:45 - Dusk Closed 6:00 - 7:30 Closed Saturday, February 4, 2023 9:00 - 10:30 Closed 9:00 - 11:00 Closed White Sox 11:00 - 1:00 White Sox Closed 10:00 - 11:30 Closed 11:30 - 1:00 Cubs 1:00 - 3:00 Closed Closed Closed 12:30 - 2:00 3:00 - 5:00 Closed 1:30 - 3:00 Closed Pirates Yankees 2:30 - 4:00 Closed 3:30 - 5:00 Closed 4:30 - Dusk Closed DATE TIME COVE TOWN PARK Gilardi Paradise Sports TIME Majors BC Minor BC Rookie BC Joe Wag RF BP Joe Wag Kirby Albert Week 3 (5:53 Sunset) 9:00 - 11:00 Sunday, February 5, 2023 9:00 - 10:30 Closed White Sox 10:00 - 11:30 Closed 11:00 - 1:00 11:30 - 1:00 Closed 1:00 - 3:00 12:30 - 2:00 Closed 3:00 - 5:00 1:30 - 3:00 Closed 2:30 - 4:00 Closed